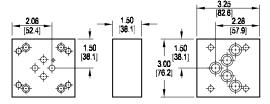

### Adapt S04 valve to D05 manifold • AB oriented

Valve mtg: UNC 0.31-18 x 0.63 DP or Metric M8 x 1.25mm ISO 6H x [15.9] DP Adaptor mounting hardware is supplied. See page 98 for itemized list.

This adaptor properly orients the A & B ports on the manifold to the respective valve solenoids.