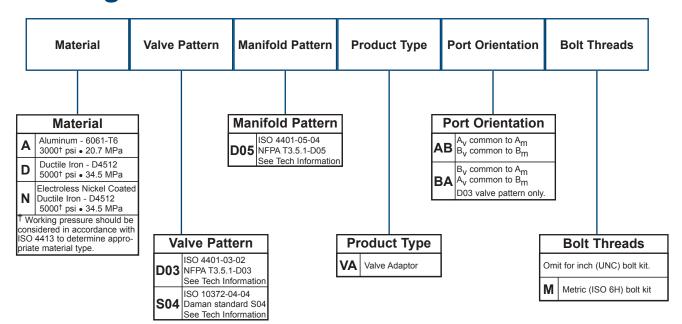

## Valve Adaptors for D05 Manifolds

#### Adapt D03 valve to D05 manifold • AB oriented

This adaptor permits the installation of a D03 valve on a D05 manifold. This adaptor, unlike \*D03D05VABA\*, properly orients the A & B ports on the manifold to the respective valve solenoids.

#### Adapt D03 valve to D05 manifold • BA oriented

This adaptor permits the installation of a D03 valve on a D05 manifold. This adaptor, while low in cost, does not orient the A & B ports on the manifold to the respective valve solenoids.

### Adapt S04 valve to D05 manifold • AB oriented

Valve mtg: UNC 0.31-18 x 0.63 DP or Metric M8 x 1.25mm ISO 6H x [15.9] DP Adaptor mounting hardware is supplied. See page 98 for itemized list.

This adaptor properly orients the A & B ports on the manifold to the respective valve solenoids.

# **Ordering Information**