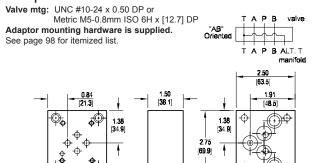

#### Adapt D03 valve to D05 manifold • AB oriented

This adaptor permits the installation of a D03 valve on a D05 manifold. This adaptor, unlike \*D03D05VABA\*, properly orients the A & B ports on the manifold to the respective valve solenoids.