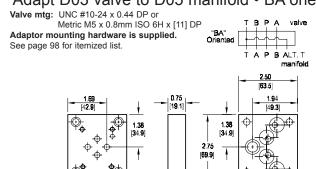

#### Adapt D03 valve to D05 manifold • BA oriented

This adaptor permits the installation of a D03 valve on a D05 manifold. This adaptor, while low in cost, does not orient the A & B ports on the manifold to the respective valve solenoids.